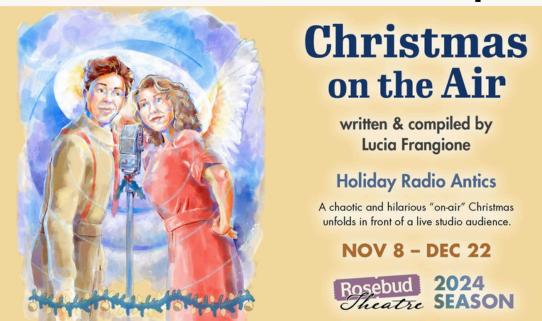

## **Rosebud Theatre Seniors Trip**

A 1940s family-run radio station is moments from going live with their annual Christmas Eve broadcast full of familiar holiday carols and yuletide stories. In the booth, young love sparks between Kitty, the weather reporter, and Danny, the sound effects operator, but Kitty has a secret that could put her job in jeopardy. All of this unfolds under the watchful eyes of Danny's parents, owners of the radio station, and a live studio audience, resulting in a chaotic and hilarious "on-air" Christmas.

Thursday Dec 12, 2024 Leave from FCSS at 10:15am Tickets are \$65 Includes transportation, buffet, and the show To register call or email FCSS by November 12 and send payment to finance@cremona.ca to secure your spot.